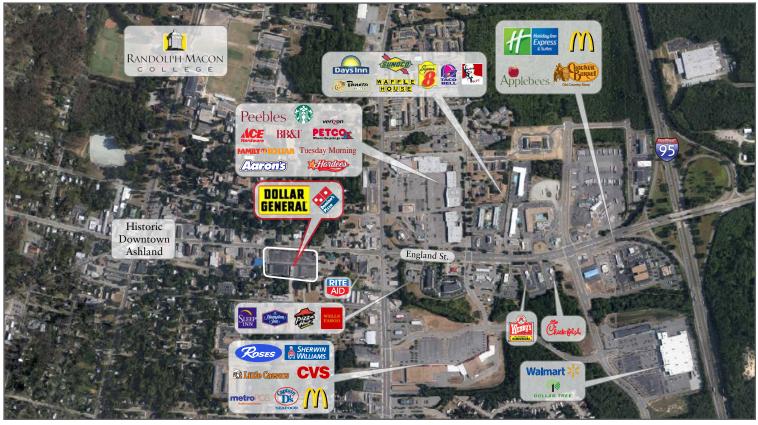

## SEAFORD CAPITAL PARTNERS ASHLAND TOWN CENTER

Ashland, VA is a bedroom community of the greater Richmond MSA with an estimated 1.25 million residents.

Situated at the entrance to Historic Downtown Ashland near the intersection of Highway 1 and England Street, Ashland Town Center benefits from great visibility to residential traffic heading out to I-95 access.

The high traffic neighborhood center is anchored by Dollar General and is in close proximity to Randolph Macon College (0.1 miles north), founded in 1830 with over 1,400 students.

Matt Klump mk@seafordcapital.com 833.732.3673