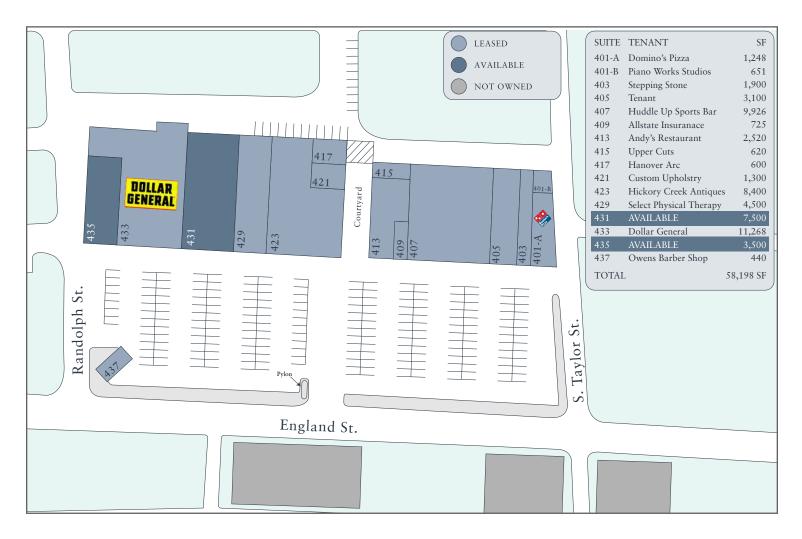

The high traffic neighborhood center is anchored by Dollar General and is in close proximity to Randolph Macon College (0.1 miles north), founded in 1830 with over 1,400 students.

Matt Klump mk@seafordcapital.com 833.732.3673