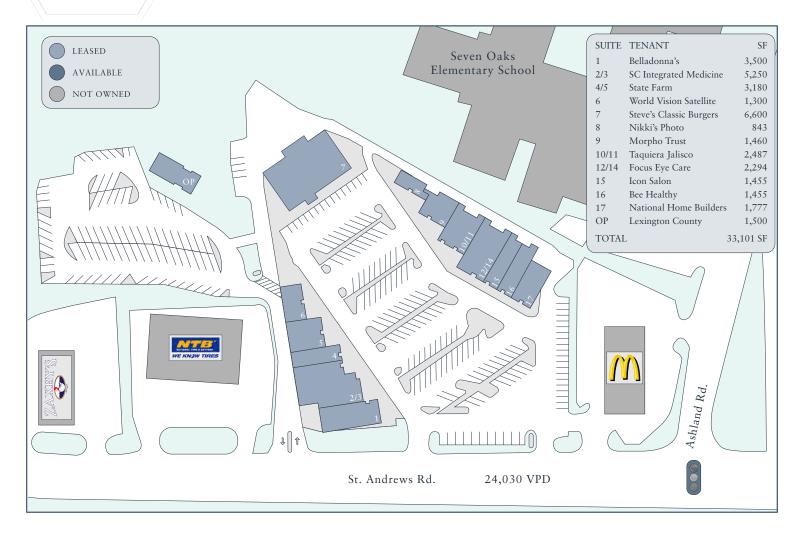

## SEAFORD CAPITAL PARTNERS ASHLAND PARK

Ashland Park is a mixed-use center (33,101 SF retail & 8,643 SF office) located between McDonald's and Zaxby's in the highly trafficked St. Andrews corridor of Columbia, SC. Only 0.2 miles from Interstate 26, Ashland Park is convenient and accessible, providing goods and services to the surrounding community. The property is offered at attractive rental rates with Landlord incentives available. Please call for more information on the retail, restaurant and interior office space available.

## TRAFFIC COUNT

St. Andrews Road - 24,030 VPD

ASHLAND PARK SHOPPING CENTER 612 St. Andrews Road, Columbia, SC 29210

Matt Klump mk@seafordcapital.com 833.732.3673