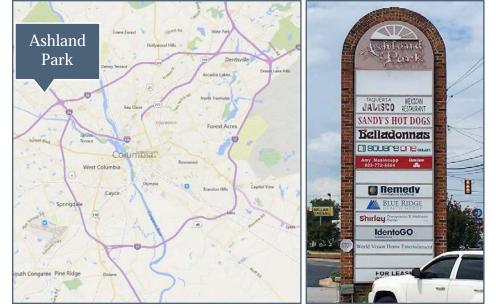

## SEAFORD CAPITAL PARTNERS ASHLAND PARK

Ashland Park is a mixed-use center (33,101 SF retail & 8,643 SF office) located between McDonald's and Zaxby's in the highly trafficked St. Andrews corridor of Columbia, SC. Only 0.2 miles from Interstate 26, Ashland Park is convenient and accessible, providing goods and services to the surrounding community. The property is offered at attractive rental rates with Landlord incentives available. Please call for more information on the retail, restaurant and interior office space available.