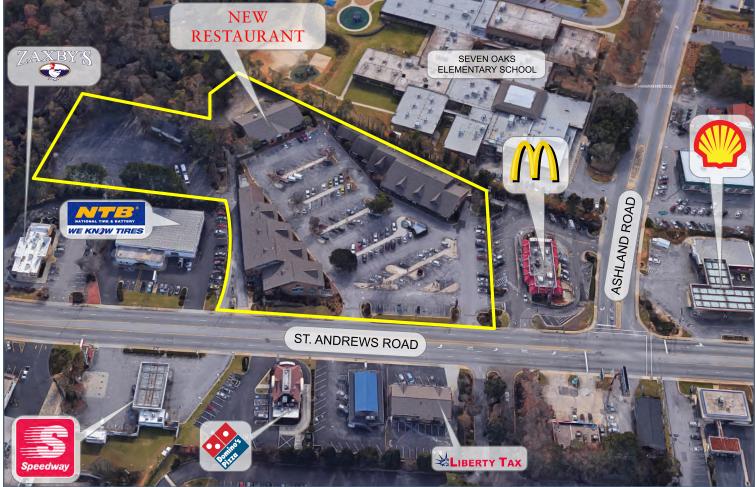

## SEAFORD CAPITAL PARTNERS ASHLAND PARK

Ashland Park is a mixed-use center (33,101 SF retail & 8,643 SF office) located between McDonald's and Zaxby's in the highly trafficked St. Andrews corridor of Columbia, SC. Only 0.2 miles from Interstate 26, Ashland Park is convenient and accessible, providing goods and services to the surrounding community. The property is offered at attractive rental rates with Landlord incentives available. Please call for more information on the retail, restaurant and interior office space available.

## TRAFFIC COUNT

St. Andrews Road - 24,030 VPD

ASHLAND PARK SHOPPING CENTER 612 St. Andrews Road, Columbia, SC 29210

Matt Klump mk@seafordcapital.com 833.732.3673